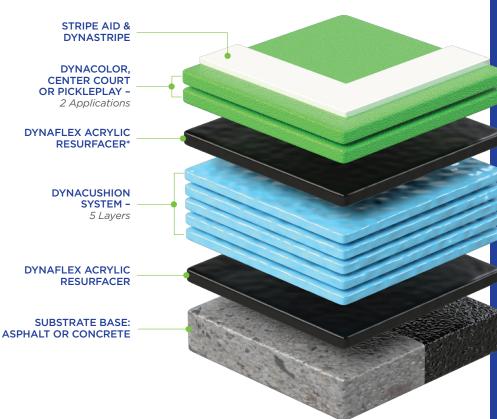

## A Complete Sports Surfacing System

Whether building a new court or restoring one, Dynaflex Sports Surfacing offers a full line of products.

Dynaflex is a premium sports surfacing system offering unmatched protection and durability for tennis courts, pickleball courts, basketball courts, playgrounds and other recreational surfaces.

## **DynaCushion Systems**

Dynaflex Sporting Surfacing's DynaCushion offers a variety of system options available to meet the needs of any athletic or recreational surface. *DynaCushion seven-layer Elite system is pictured below.* 